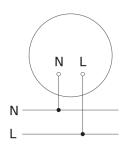

| 145                              |
| Basic light level function in per cent | 10 %                             |
| Output                                 | 9,4 W                            |
| Angle of aperture                      | 160 °                            |
| IP-rating, ceiling                     | IP44                             |
| Detection angle                        | 360 °                            |
| Product category                       | Sensor-switched LED indoor light |

Subject to technical modifications

**RS 20 S** 

EAN 4007841 079734 Article number 079734



#### **Detection Zone**



Possible mounting height: 2,00 m - 4,00 m Orange: radial and tangential

## **Dimension Drawing**



### Slave/wireless master interconnection circuit diagram



### Master/master interconnection circuit diagram