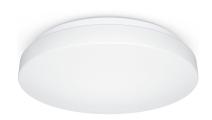

### Sensor-switched LED indoor light

EAN 4007841 079734 Article number 079734

3000 K

IP44

3000K warm-white

ideal 1 - 2,5 m

Control gear not exchangeable

#### **Technical specifications**

| Dimensions (Ø x H)      | 280 x 110 mm                                                                                                                       |
|-------------------------|------------------------------------------------------------------------------------------------------------------------------------|
| With lamp               | Yes, STEINEL LED system                                                                                                            |
| With motion detector    | Yes                                                                                                                                |
| Manufacturer's Warranty | 3 years                                                                                                                            |
| Settings via            | Potentiometers                                                                                                                     |
| With remote control     | No                                                                                                                                 |
| PU1, EAN                | 4007841079734                                                                                                                      |
| Application, place      | Indoors                                                                                                                            |
| Application, room       | corridor / aisle, changing room,<br>function room / ancillary room,<br>kitchenette, stairwell, WC /<br>washroom, outdoors, Indoors |
| Colour                  | white                                                                                                                              |
| Installation site       | wall, ceiling                                                                                                                      |
| Installation            | Wall, Ceiling, Surface wiring                                                                                                      |
| Impact resistance       | IK03                                                                                                                               |
| IP-rating               | IP44                                                                                                                               |
| Protection class        | II                                                                                                                                 |
| Ambient temperature     | from 10 up to 40 °C                                                                                                                |
| Housing material        | Plastic                                                                                                                            |
|                         |                                                                                                                                    |