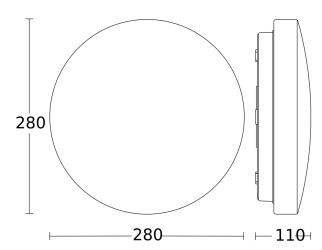

## **Dimension Drawing**

#### **Technical specifications**

| Dimensions (Ø x H)      | 280 x 110 mm                                                                                                                       |
|-------------------------|------------------------------------------------------------------------------------------------------------------------------------|
| With lamp               | Yes, STEINEL LED system                                                                                                            |
| With motion detector    | Yes                                                                                                                                |
| Manufacturer's Warranty | 3 years                                                                                                                            |
| Settings via            | Potentiometers                                                                                                                     |
| With remote control     | No                                                                                                                                 |
| PU1, EAN                | 4007841079734                                                                                                                      |
| Application, place      | Indoors                                                                                                                            |
| Application, room       | corridor / aisle, changing room,<br>function room / ancillary room,<br>kitchenette, stairwell, WC /<br>washroom, outdoors, Indoors |
| Colour                  | white                                                                                                                              |
| Installation site       | wall, ceiling                                                                                                                      |
| Installation            | Wall, Ceiling, Surface wiring                                                                                                      |
| Impact resistance       | IK03                                                                                                                               |
| IP-rating               | IP44                                                                                                                               |
| Protection class        | II                                                                                                                                 |
| Ambient temperature     | from 10 up to 40 °C                                                                                                                |
| Housing material        | Plastic                                                                                                                            |
|                         |                                                                                                                                    |