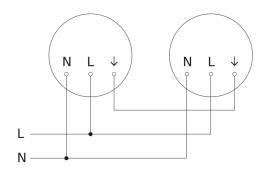

asic light level function in per cent | 10 %                             |
| Output                                 | 9,4 W                            |
| Angle of aperture                      | 160 °                            |
| IP-rating, ceiling                     | IP44                             |
| Detection angle                        | 360 °                            |
| Product category                       | Sensor-switched LED indoor light |

Subject to technical modifications

**RS 20 S** 

EAN 4007841 079734 Article number 079734



#### **Detection Zone**



Possible mounting height: 2,00 m - 4,00 m Orange: radial and tangential

## **Dimension Drawing**



### Slave/wireless master interconnection circuit diagram



### Master/master interconnection circuit diagram