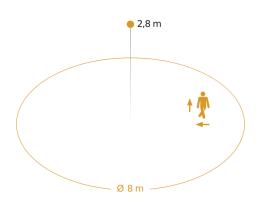

#### **Detection Zone**

Possible mounting height: 2,00 m - 4,00 m Orange: radial and tangential

#### **Technical specifications**

| Cover material                                | Plastic, opal                           |
|-----------------------------------------------|-----------------------------------------|
| Mains power supply                            | 220 – 240 V / 50 – 60 Hz                |
| Power consumption                             | 0,38 W                                  |
| Mounting height max.                          | 4,00 m                                  |
| HF-system                                     | 5,8 GHz                                 |
| Detection                                     | also through glass, wood and stud walls |
| Capability of masking out individual segments | Yes                                     |
| Electronic scalability                        | Yes                                     |
| Mechanical scalability                        | No                                      |
| Reach, radial                                 | Ø 8 m (50 m²)                           |
| Reach, tangential                             | Ø 8 m (50 m²)                           |